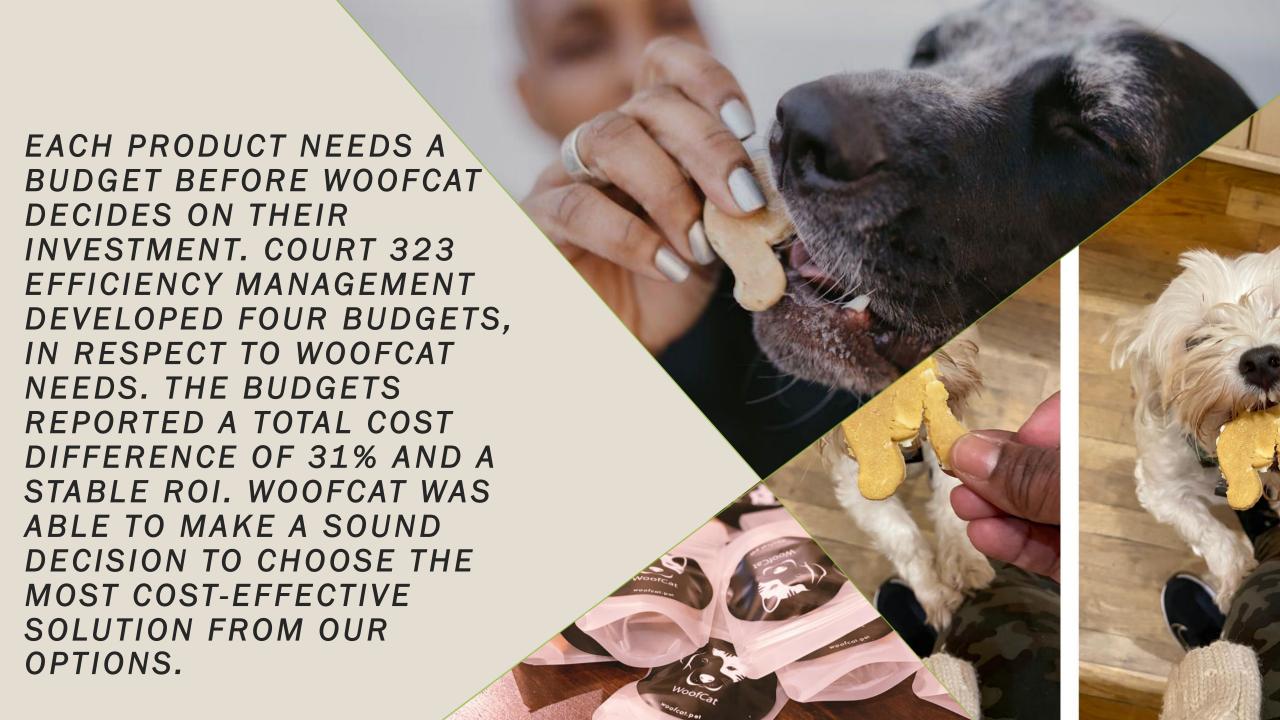

**WOOFCAT ENTERTAINED** THE IDEA OF PROVIDING **MONTHLY SUBSCRIPTION BOXES, AND THEY KNOW** WHAT THEY WANT IN THE **BOX. SEVERAL OF THE ITEMS CAN BE BOUGHT IN BULK, DECREASING THE** COST. THEY WANTED THE **BOX TO BE FULL AND VALUABLE FOR THE PETS** AND PET OWNERS. **HOWEVER, THEY NEED TO KNOW THE MOST COST-EFFECTIVE SOLUTION FROM** THE GOODS THAT THEY **DECIDED TO INCLUDE.** 

**WOOFCAT CUSTOMERS WILL FOCUS ON REPLENISHING THEIR** TREATS FOR PETS. DESPITE **HAVING FOUR DIFFERENT BUDGETS, WOOFCAT SHOULD USE ONLY TWO POTENTIAL SUBSCRIPTION PRODUCTS. THE** TWO PRODUCTS HAVE THE **LOWEST COST, AND THE DIFFERENCE IN THE BOX'S CONTENT GIVES BUYERS A CHOICE OF SELECTION. WOOFCAT STRONG RELATIONSHIP WITH THEIR CUSTOMERS WILL HELP LOWER INDUSTRY LEVELS OF** SUBSCRIPTION CANCELLATIONS.